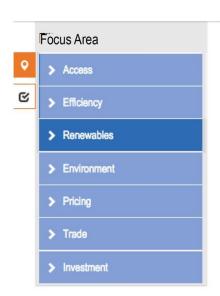

#### **Policy Matrix**

- Use the policy matrix for an immediate glimpse on policy content.
- Slide timeline to see policy development.
- Switch between the Policy Matrix and the Policy Search function in one click.

## Policy Search

- Use policy search function to access the database.
- Use the filter functions on the lefthand side to filter policies based on your research needs.

# Policy Sear

Use the filter functions on the left handside to filter policies based on your research needs.

# Policy Search