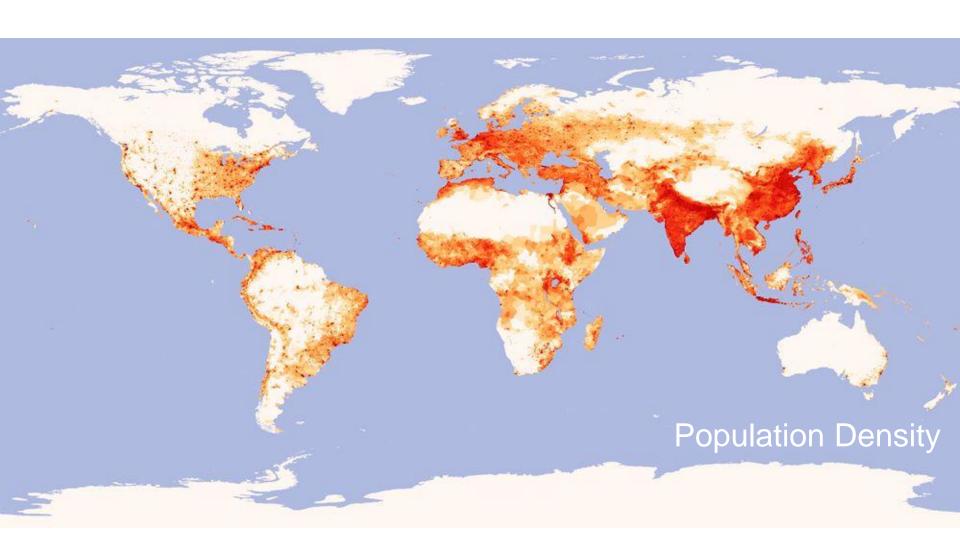

s of Action identified under the APEF 2013 Ministerial Declaration and Plan
   Action
- Sustainable Development Goals

#### **Policy Matrix**

- Use the policy matrix for an immediate glimpse on policy content.
- Slide timeline to see policy development.
- Switch between the Policy Matrix and the Policy Search function in one click.



## Policy Search

- Use policy search function to access the database.
- Use the filter functions on the lefthand side to filter policies based on your research needs.



# Policy Sear

Use the filter functions on the left handside to filter policies based on your research needs.



# Policy Search



#### UPCOMING...



#### **Policy Timeline**







1990 : 2015

#### Country pages



#### INFRASTRUCTURE



## Infrastructure



#### UPCOMING...