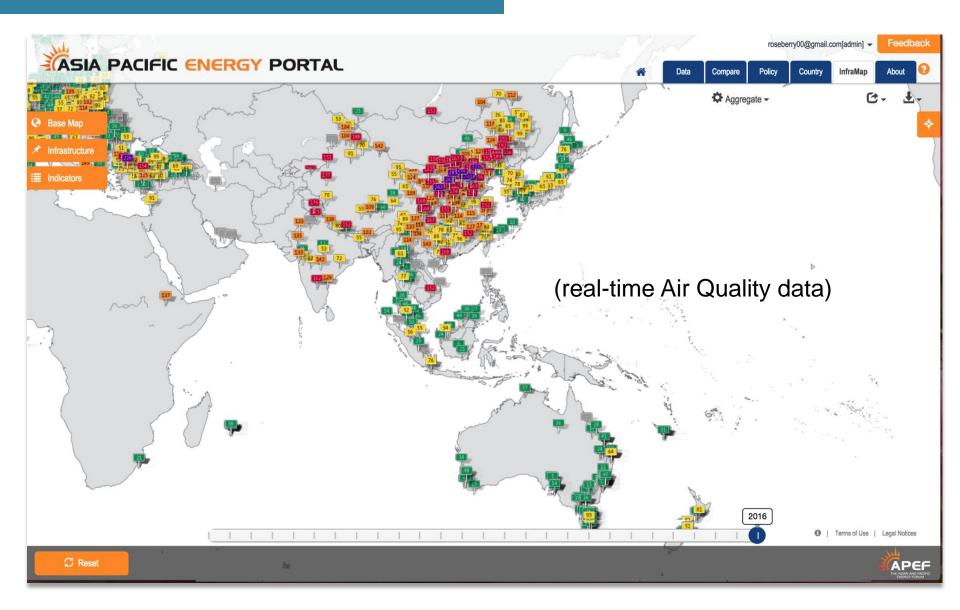

- Areas of Action identified under the APEF 2013 Ministerial Declaration and Plan
   Action
- Sustainable Development Goals

#### **Policy Matrix**

- Use the policy matrix for an immediate glimpse on policy content.
- Slide timeline to see policy development.
- Switch between the Policy Matrix and the Policy Search function in one click.



## Policy Search

- Use policy search function to access the database.
- Use the filter functions on the lefthand side to filter policies based on your research needs.



# Policy Sear

Use the filter functions on the left handside to filter policies based on your research needs.



# Policy Search



#### UPCOMING...



#### **Policy Timeline**







1990 : 2015

#### Country pages



#### INFRASTRUCTURE



## Infrastructure



#### UPCOMING...