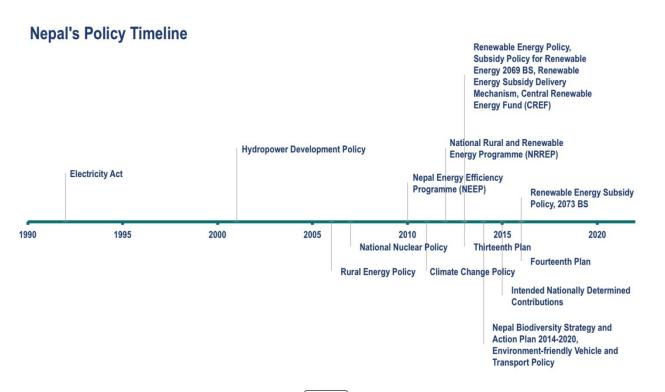

rom policies

#### **Policy sources:**

Governments' official websites

#### Indicators derived from:

- Areas of Action identified under the APEF 2013 Ministerial Declaration and Plan
   Action
- Sustainable Development Goals

#### **Policy Matrix**

- Use the policy matrix for an immediate glimpse on policy content.
- Slide timeline to see policy development.
- Switch between the Policy Matrix and the Policy Search function in one click.



## Policy Search

- Use policy search function to access the database.
- Use the filter functions on the lefthand side to filter policies based on your research needs.



# Policy Sear

Use the filter functions on the left handside to filter policies based on your research needs.



# Policy Search



#### UPCOMING...



#### **Policy Timeline**







1990 : 2015

#### Country pages



#### INFRASTRUCTURE



## Infrastructure



#### UPCOMING...