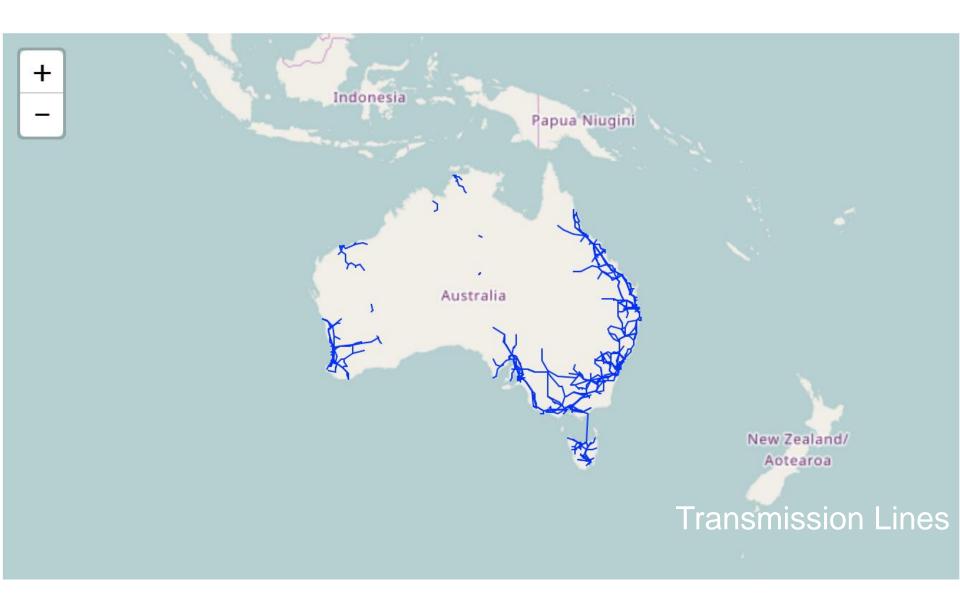

Action identified under the APEF 2013 Ministerial Declaration and Plan
   Action
- Sustainable Development Goals

#### **Policy Matrix**

- Use the policy matrix for an immediate glimpse on policy content.
- Slide timeline to see policy development.
- Switch between the Policy Matrix and the Policy Search function in one click.



## Policy Search

- Use policy search function to access the database.
- Use the filter functions on the lefthand side to filter policies based on your research needs.



# Policy Sear

Use the filter functions on the left handside to filter policies based on your research needs.



# Policy Search



#### UPCOMING...



#### **Policy Timeline**







1990 : 2015

#### Country pages



#### INFRASTRUCTURE



## Infrastructure



#### UPCOMING...