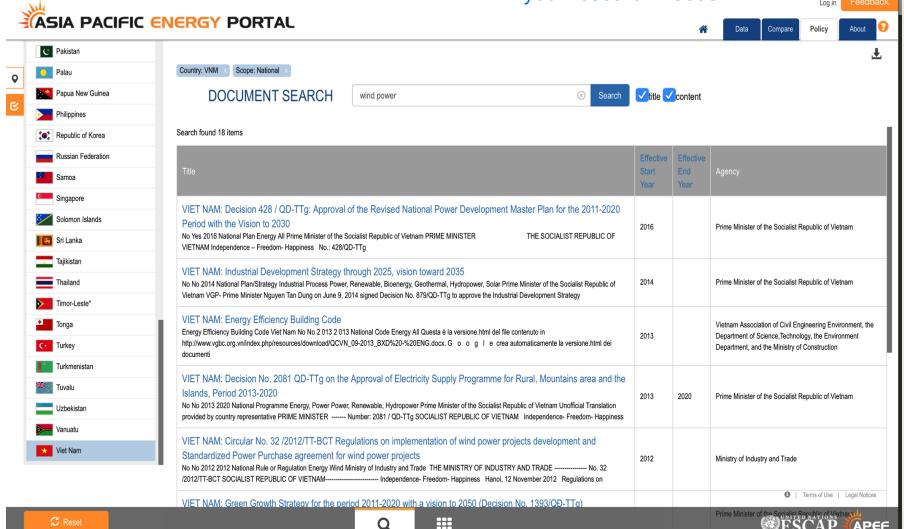

## Policy Search

- Use policy search function to access the database.
- Use the filter functions on the lefthand side to filter policies based on your research needs.

# Policy Sear

Use the filter functions on the left handside to filter policies based on your research needs.

# Policy Search