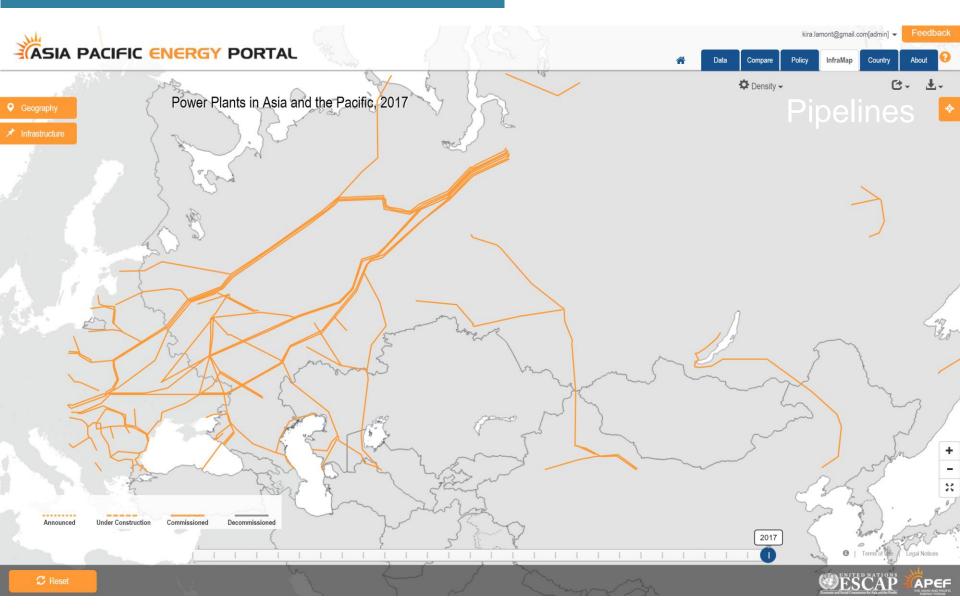

of Action identified under the APEF 2013 Ministerial Declaration and Plan
   Action
- Sustainable Development Goals

#### **Policy Matrix**

- Use the policy matrix for an immediate glimpse on policy content.
- Slide timeline to see policy development.
- Switch between the Policy Matrix and the Policy Search function in one click.



## Policy Search

- Use policy search function to access the database.
- Use the filter functions on the lefthand side to filter policies based on your research needs.



# Policy Sear

Use the filter functions on the left handside to filter policies based on your research needs.



# Policy Search



#### UPCOMING...



#### **Policy Timeline**







1990 : 2015

#### Country pages



#### INFRASTRUCTURE



## Infrastructure



#### UPCOMING...