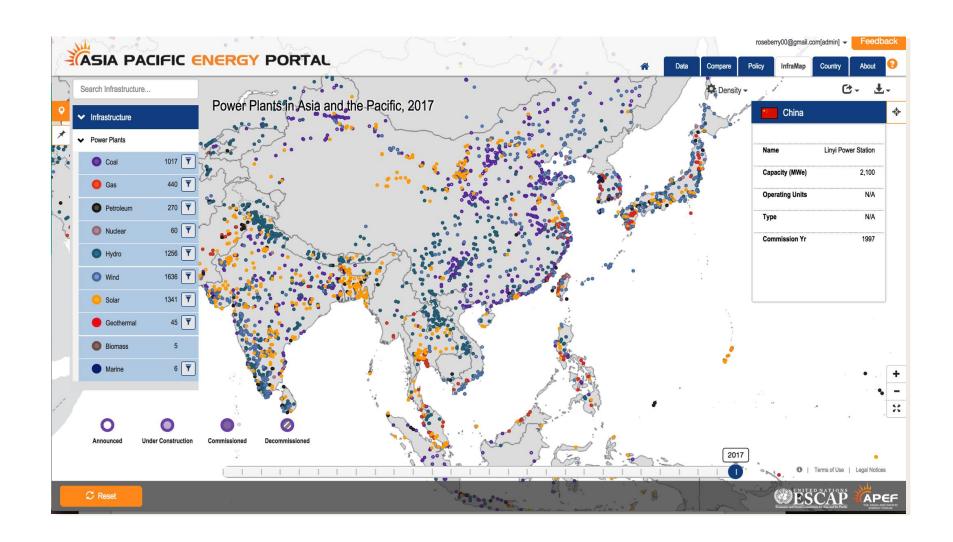

dicators derived from:

- Areas of Action identified under the APEF 2013 Ministerial Declaration and Plan
   Action
- Sustainable Development Goals

#### **Policy Matrix**

- Use the policy matrix for an immediate glimpse on policy content.
- Slide timeline to see policy development.
- Switch between the Policy Matrix and the Policy Search function in one click.



## Policy Search

- Use policy search function to access the database.
- Use the filter functions on the lefthand side to filter policies based on your research needs.



# Policy Sear

Use the filter functions on the left handside to filter policies based on your research needs.



# Policy Search



#### UPCOMING...



#### **Policy Timeline**







1990 : 2015

#### Country pages



#### INFRASTRUCTURE



## Infrastructure



#### UPCOMING...