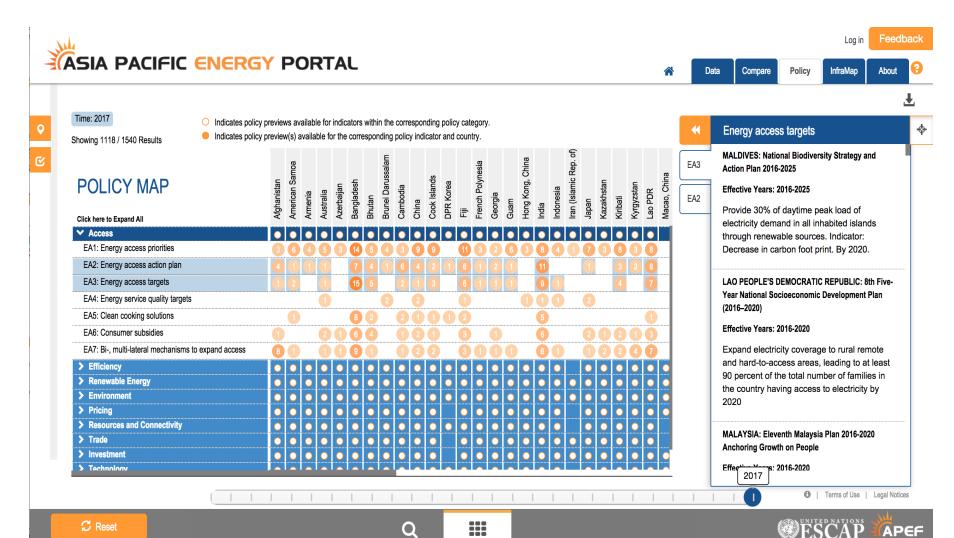

#### **Policy Matrix**

- Use the policy matrix for an immediate glimpse on policy content.
- Slide timeline to see policy development.
- Switch between the Policy Matrix and the Policy Search function in one click.

#### **Policy Timeline**

1990 : 2015