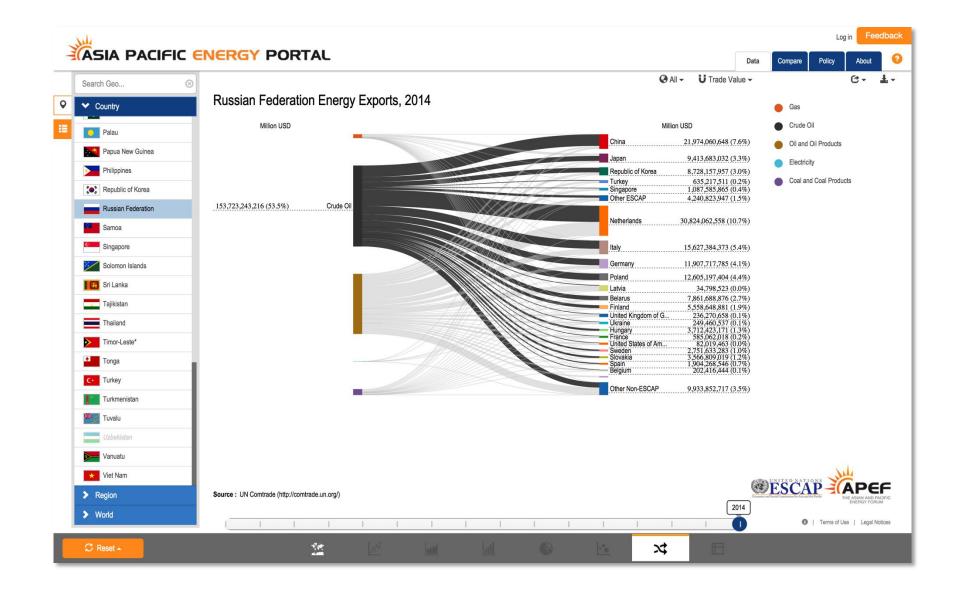

#### **ASIA PACIFIC ENERGY PORTAL**

Interactive data and policy information

## asiapacificenergy.org



Scope **Technology** Access Trade & Focus areas for **Efficiency** Connectivity realizing a sustainable energy future for Asia and the Pacific Renewables **Investment Pricing Environment** 

#### Status

200+

data sets from seven leading data providers integrated 2,700+

policy and programme documents

processed and uploaded

6,000+
power plants
mapped

#### DATA



#### Multi-Source Data















200+
data sets

#### Interactive Data



#### Interactive Data



#### Interactive Data



#### POLICY



# **STATUS:** 2700+ uploaded policy and programme documents

**Scope:** National; Bilateral; Local; Multilateral; Regional; Other

Document Type: Act; Agreement; Code; Decree; General Policy; Government Report; Guideline; Law; Other; Plan; Programme; Rule or Regulation; Standard

**Economic Sector:** Building; Electricity; Energy; Industrial Process; Multisector; Transport

10 Categories: Access, Energy Efficiency, Renewable Energy, Environment, Pricing, Energy Supply and Infrastructure, Trade, Investment, Technology, and Governance

100+ indicators: based on categories with content directly extracted from policies

10 Categories: Access, Energy Efficiency, Renewable Energy, Environment, Pricing, Energy Supply and Infrastructure, Trade, Investment, Technology, and Governan