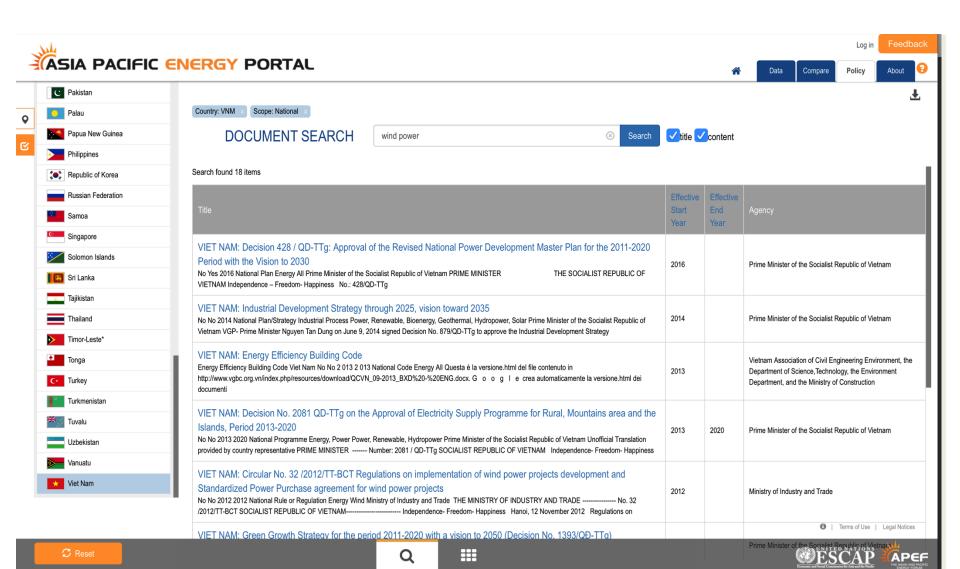

## Policy Search

- Use policy search function to access the database.
- Use the filter functions on the lefthand side to filter policies based on your research needs.

# Policy Sear

Use the filter functions on the left handside to filter policies based on your research needs.

# Policy Search